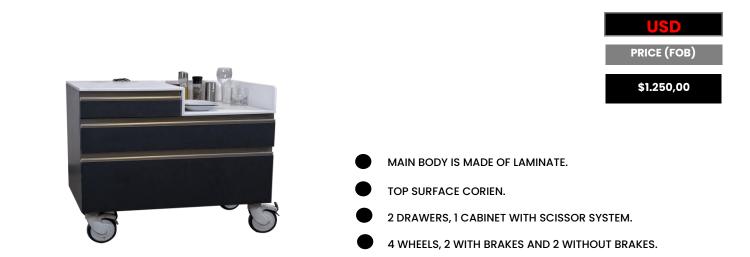

----------------------|-----|
|                  | <ul> <li>USC</li> <li>PRICE (FG</li> <li>\$1.250,</li> <li>MAIN BODY IS MADE OF FIBERGLASS.</li> <li>4 INFLATABLE WHEELS.</li> <li>SOFT DRINK LID OPENER AND LID BOX.</li> <li>100 LITER CAPACITY.</li> </ul> | ов) |
| GARDEN MC / G-90 | 8.08.20                                                                                                                                                                                                       | 23  |
|                  | USE         PRICE (FI         \$1.550,         MAIN BODY AND SHELF ARE MADE OF FIBERGLASS.                                                                                                                    | ов) |





www.verdedesign.com.tr

SERVANT



#### **PRICE LIST**















www.verdedesign.com.tr

### **SY HONEYSERVER**



#### **PRICE LIST**

27.03.2024

# HS-H30





- MADE OF STAINLESS STEEL AND BEECH WOOD.
- EVERY TIME THE LEVER OF THE MECHANISM IS PUSHED, 10 gr OF HONEYIS DELIVERED.
- **3** KG HONEY CAPACITY IN THE GLASS RESERVOIR.
- WEIGHT : 5.5 kg