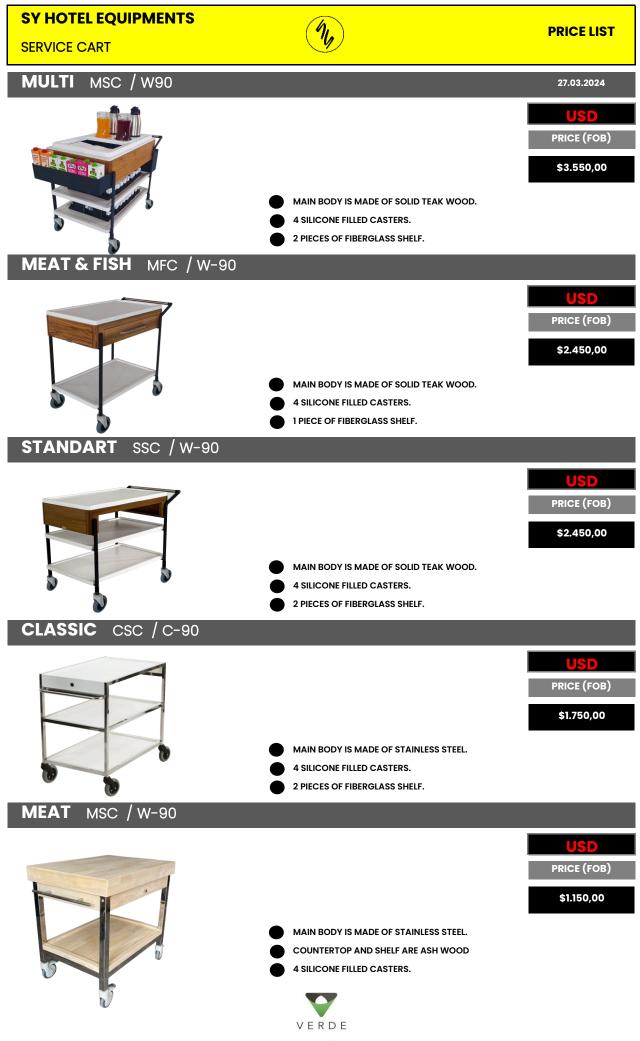

------------------------------------------------------------------------------------|-----|
|                  | <ul> <li>USC</li> <li>PRICE (FG</li> <li>\$1.250,</li> <li>MAIN BODY IS MADE OF FIBERGLASS.</li> <li>4 INFLATABLE WHEELS.</li> <li>SOFT DRINK LID OPENER AND LID BOX.</li> <li>100 LITER CAPACITY.</li> </ul> | ов) |
| GARDEN MC / G-90 | 8.08.20                                                                                                                                                                                                       | 23  |
|                  | USE         PRICE (FI         \$1.550,         MAIN BODY AND SHELF ARE MADE OF FIBERGLASS.                                                                                                                    | ов) |





www.verdedesign.com.tr

SERVANT



#### **PRICE LIST**















www.verdedesign.com.tr

### **SY HONEYSERVER**



#### **PRICE LIST**

27.03.2024

# HS-H30





- MADE OF STAINLESS STEEL AND BEECH WOOD.
- EVERY TIME THE LEVER OF THE MECHANISM IS PUSHED, 10 gr OF HONEYIS DELIVERED.
- **3** KG HONEY CAPACITY IN THE GLASS RESERVOIR.
- WEIGHT : 5.5 kg