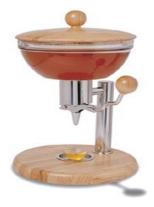

### **SY HONEYSERVER**

# HS-H30

- MADE OF STAINLESS STEEL AND BEECH WOOD.
- EVERY TIME THE LEVER OF THE MECHANISM IS PUSHED, 10 gr OF HONEYIS DELIVERED.
- **3** KG HONEY CAPACITY IN THE GLASS RESERVOIR.
- WEIGHT : 5.5 kg