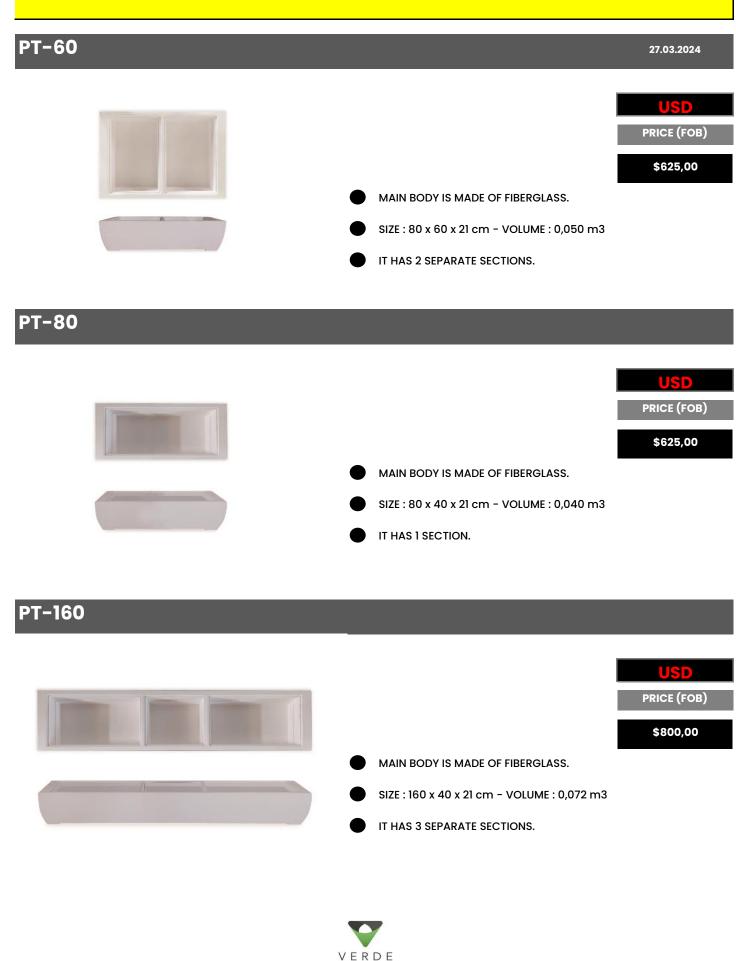

--------------|-----|
|                  | <ul> <li>USC</li> <li>PRICE (FG</li> <li>\$1.250,</li> <li>MAIN BODY IS MADE OF FIBERGLASS.</li> <li>4 INFLATABLE WHEELS.</li> <li>SOFT DRINK LID OPENER AND LID BOX.</li> <li>100 LITER CAPACITY.</li> </ul> | ов) |
| GARDEN MC / G-90 | 8.08.20                                                                                                                                                                                                       | 23  |
|                  | USE         PRICE (FI         \$1.550,         MAIN BODY AND SHELF ARE MADE OF FIBERGLASS.                                                                                                                    | ов) |





www.verdedesign.com.tr

SERVANT



#### **PRICE LIST**















www.verdedesign.com.tr

### **SY HONEYSERVER**



#### **PRICE LIST**

27.03.2024

# HS-H30





- MADE OF STAINLESS STEEL AND BEECH WOOD.
- EVERY TIME THE LEVER OF THE MECHANISM IS PUSHED, 10 gr OF HONEYIS DELIVERED.
- **3** KG HONEY CAPACITY IN THE GLASS RESERVOIR.
- WEIGHT : 5.5 kg