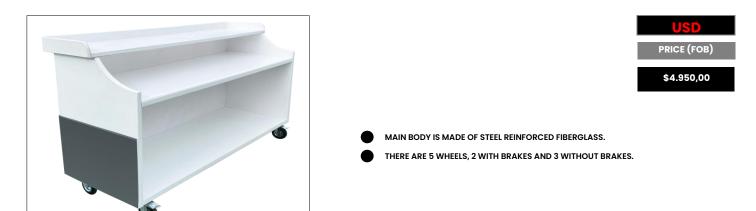

**DELUXE MOBILE BARS** 

### DELUXE DMB / D-150



٩,

- BOTTLE RACKS AND GASTRONOMY TUBS ARE MADE OF STAINLESS STEEL.
- THERE ARE 4 WHEELS, 2 WITH BRAKES AND 2 WITHOUT BRAKES.

### DELUXE DMB / D-200



THERE ARE 5 WHEELS, 2 WITH BRAKES AND 3 WITHOUT BRAKES.

## DELUXE DMB / M-200





#### **PRICE LIST**





**MOBILE COOLERS** 



#### **PRICE LIST**

| BEACH MC / B-90  | 27.03.20                                                                                                                                                                                                      | 24  |
|------------------|---------------------------------------------------------------------------------------------------------------------------------------------------------------------------------------------------------------|-----|
|                  | <ul> <li>USC</li> <li>PRICE (FG</li> <li>\$1.250,</li> <li>MAIN BODY IS MADE OF FIBERGLASS.</li> <li>4 INFLATABLE WHEELS.</li> <li>SOFT DRINK LID OPENER AND LID BOX.</li> <li>100 LITER CAPACITY.</li> </ul> | ов) |
| GARDEN MC / G-90 | 8