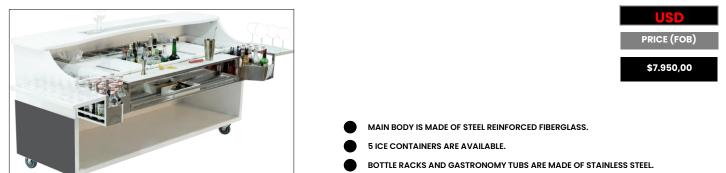

**DELUXE MOBILE BARS** 

### DELUXE DMB / D-150



٩,

- BOTTLE RACKS AND GASTRONOMY TUBS ARE MADE OF STAINLESS STEEL.
- THERE ARE 4 WHEELS, 2 WITH BRAKES AND 2 WITHOUT BRAKES.

### DELUXE DMB / D-200



THERE ARE 5 WHEELS, 2 WITH BRAKES AND 3 WITHOUT BRAKES.

## DELUXE DMB / M-200





#### **PRICE LIST**





**MOBILE COOLERS** 



#### **PRICE LIST**

| BEACH MC / B-90  | 27.03.20                                                                                                                                                                                                      | 24  |
|------------------|---------------------------------------------------------------------------------------------------------------------------------------------------------------------------------------------------------------|-----|
|                  | <ul> <li>USC</li> <li>PRICE (FG</li> <li>\$1.250,</li> <li>MAIN BODY IS MADE OF FIBERGLASS.</li> <li>4 INFLATABLE WHEELS.</li> <li>SOFT DRINK LID OPENER A