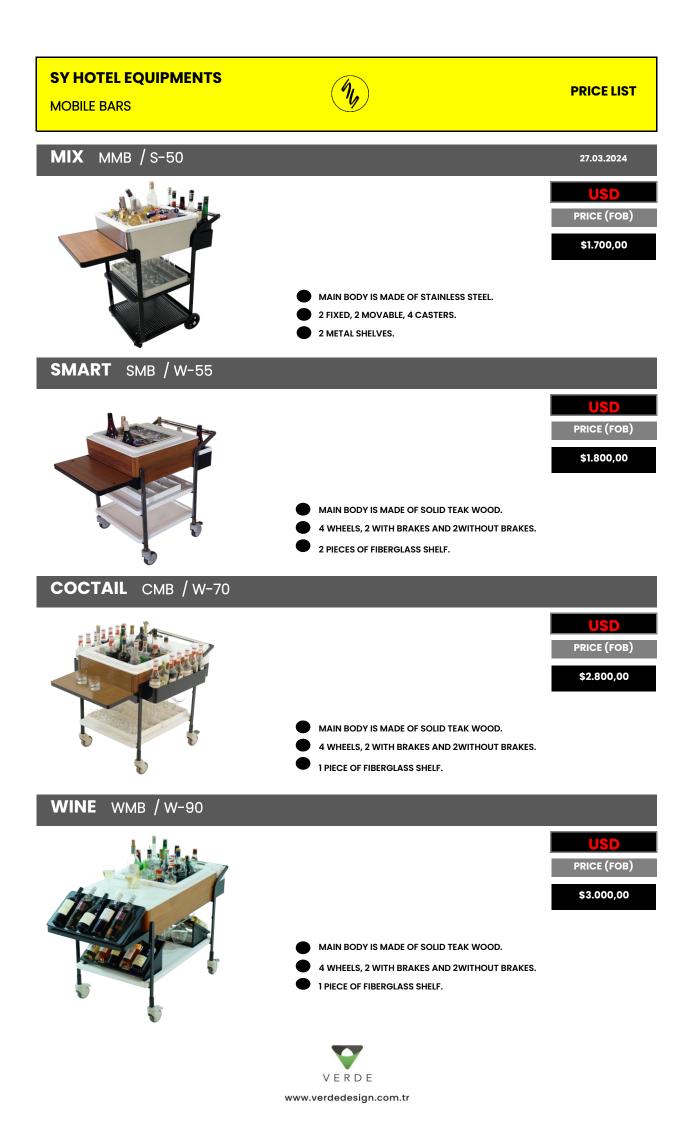

**DELUXE MOBILE BARS** 

### DELUXE DMB / D-150



٩,

- BOTTLE RACKS AND GASTRONOMY TUBS ARE MADE OF STAINLESS STEEL.
- THERE ARE 4 WHEELS, 2 WITH BRAKES AND 2 WITHOUT BRAKES.

### DELUXE DMB / D-200



THERE ARE 5 WHEELS, 2 WITH BRAKES AND 3 WITHOUT BRAKES.

## DELUXE DMB / M-200





#### **PRICE LIST**





**MOBILE COOLERS** 



#### **PRICE LIST**

| BEACH MC / B-90  | 27.03.20                                                                                                                                                                                                      | 24  |
|------------------|---------------------------------------------------------------------------------------------------------------------------------------------------------------------------------------------------------------|-----|
|                  | <ul> <li>USC</li> <li>PRICE (FG</li> <li>\$1.250,</li> <li>MAIN BODY IS MADE OF FIBERGLASS.</li> <li>4 INFLATABLE WHEELS.</li> <li>SOFT DRINK LID OPENER AND LID BOX.</li> <li>100 LITER CAPACITY.</li> </ul> | ов) |
| GARDEN MC / G-90 | 8.08.20