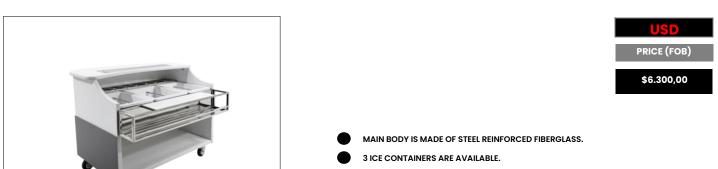

### DELUXE DMB / D-150

٩,

- BOTTLE RACKS AND GASTRONOMY TUBS ARE MADE OF STAINLESS STEEL.
- THERE ARE 4 WHEELS, 2 WITH BRAKES AND 2 WITHOUT BRAKES.